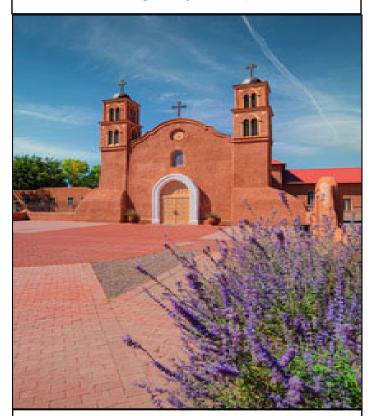

# Old San Miguel Mission One of The Oldest Catholic Churches in the United States

Mission Statement "We Strive to Bring People Closer to God." (Adopted August 5, 2008)